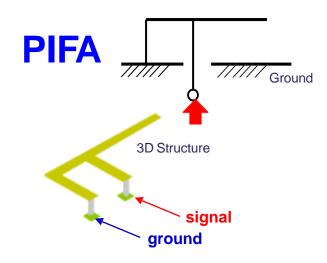

# AA Amega

#### Application

- WLAN/BT/Zigbee (2.4GHz)
- WLAN Dualband (2.4/5GHz)
- GPS/Glonass

#### Feature

- SMD low process cost, instead of manual cost and mistake.
- Low Cost without customized expense.
- High Reliability embedded metallic radiation body, not expose in air.
- **High Performance** combine the system ground plane.
- Ultra Impact high K material and 3D structure.
- Standard instead of one type for one project, easy for stock control.
- Omni-directional
- Clearance needed





## Monopole vs. PIFA









### **Smart Home (IOT)**









Smoke Detector





Door/Window

Lock/Security

Thermostat







2.4GHz WLAN and Bluetooth





Home Appliance

### **Wearable Devices**



#### **Smart Watch**



Bluetooth
Chip Antenna 2.0x1.2mm





## Wireless Set-Top-Box & AP (Networking)



8010 2.4 GHz chip antenna



## **Antenna Tuning Service Procedure**

### 1. Customer: To provide PCB or mockup

Layout and size of the PCB and the mockup will strongly affect the radiation performance of the antenna.

### 2. Technical Service: To evaluate performance

Yageo would suggest a matching circuit and antenna position to make the antenna has the best radiation performance.

If the antenna performance was limited by the layout, Yageo would provide an improvement suggestion for customers' reference.