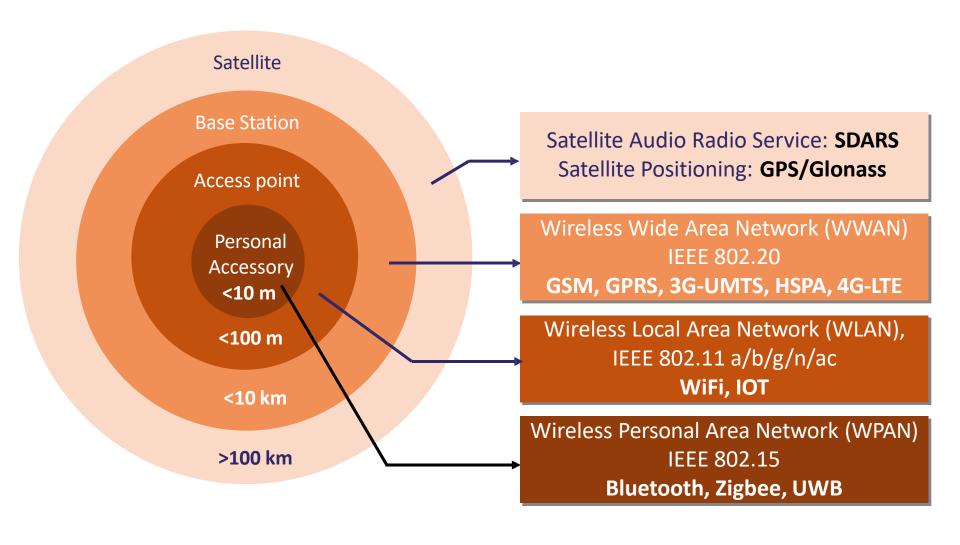

#### Application

- WLAN/BT/Zigbee (2.4GHz)
- WLAN Dualband (2.4/5GHz)
- GPS/Glonass

Wireless Module Telematics/
Automotive

Telemetry/
Smart Meter

Industrial/ Medical/POS

Networking/ Smart Home

- WWAN
- Bluetooth
- Zigbee

- Navigation
- Vehicle Tracking

- e-meter
- Surveillance

- POS terminal
- Automation

- Set-top-box
- Wireless router