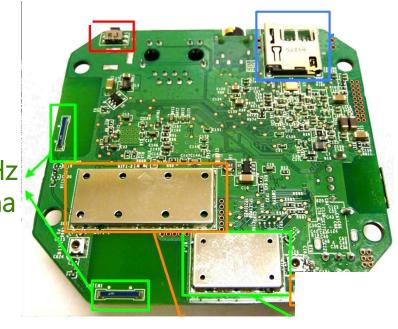

### Application

- WLAN/BT/Zigbee (2.4GHz)
- WLAN Dualband (2.4/5GHz)
- GPS/Glonass

#### Feature

- SMD low process cost, instead of manual cost and mistake.
- Low Cost without customized expense.
- High Reliability embedded metallic radiation body, not expose in air.
- **High Performance** combine the system ground plane.
- Ultra Impact high K material and 3D structure.
- Standard instead of one type for one project, easy for stock control.
- Omni-directional
- Clearance needed





## Monopole vs. PIFA









### **Smart Home (IOT)**









Smoke Detector





Door/Window

Lock/Security

Thermostat







2.4GHz WLAN and Bluetooth





Home Appliance

### **Wearable Devices**



#### **Smart Watch**



Bluetooth
Chip Antenna 2.0x1.2mm





## Wireless Set-Top-Box & AP (Networking)



8010 2.4 GHz chip antenna



## **Antenna Tuning Service Procedure**

### 1. Customer: To provide PCB or mockup

Layout and size of the PCB and the mockup will strongly affect the radiation performance of the antenna.

### 2. Technical Service: To evaluate performance

Yageo would suggest a matching circuit and antenna position to make the antenna has the best radiation performance.

If the antenna performance was limited by the layout, Yageo would provide an improvement suggestion for customers' reference.

Clearance / PCB size / Position / Orientation / Environment

Performance report (radiation pattern / S11 or VSWR)

### 3. Customer: To confirm the performance

Customers have to confirm the real performance in field test because there will be another effect after power-on the device.