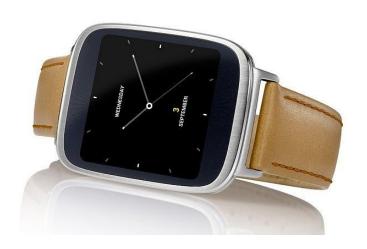

# AA Amega

#### Application

- WLAN/BT/Zigbee (2.4GHz)
- WLAN Dualband (2.4/5GHz)
- GPS/Glonass

#### Feature

- SMD low process cost, instead of manual cost and mistake.
- Low Cost without customized expense.
- High Reliability embedded metallic radiation body, not expose in air.
- **High Performance** combine the system ground plane.
- Ultra Impact high K material and 3D structure.
- Standard instead of one type for one project, easy for stock control.
- Omni-directional
- Clearance needed





## Monopole vs. PIFA









### **Smart Home (IOT)**









Smoke Detector





Door/Window

Lock/Security

Thermostat







2.4GHz WLAN and Bluetooth





Home Appliance

### **Wearable Devices**



#### **Smart Watch**



Bluetooth
Chip Antenna 2.0x1.2mm





## Wireless Set-Top-Box & AP (Networking)



8010 2.4 GHz chip antenna



## **Antenna Tuning Service Procedure**

### 1. Customer: To provide PCB or mockup

Layout and size of the PCB and the mockup will strongly affect the radiation performance of the antenna.

### 2. Technical Service: To evaluate performance

Yageo would suggest a matching circuit and antenna position to make the antenna has the best radiation performance.

If the antenna performance was limited by the layout, Yageo would provide an improvement suggestion for customers' reference.

Clearance / PCB size / Position / Orientation / Environment

Performance report (radiation pattern / S11 or VSWR)

### 3. Customer: To confirm the performance

Customers have to confirm the real perfor