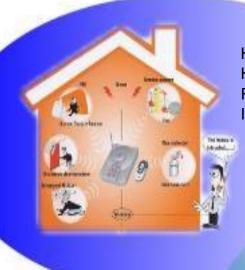

### **Smart Home (IOT)**

Smoke Detector

Door/Window

Lock/Security

Thermostat

2.4GHz WLAN and Bluetooth

Home Appliance