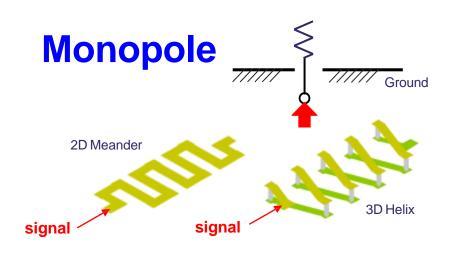

# AA Amega

#### Application

- WLAN/BT/Zigbee (2.4GHz)
- WLAN Dualband (2.4/5GHz)
- GPS/Glonass

#### Feature

- SMD low process cost, instead of manual cost and mistake.
- Low Cost without customized expense.
- High Reliability embedded metallic radiation body, not expose in air.
- **High Performance** combine the system ground plane.
- Ultra Impact high K material and 3D structure.
- Standard instead of one type for one project, easy for stock control.
- Omni-directional
- Clearance needed





## Monopole vs. PIFA









### **Smart Home (IOT)**









Smoke Detector





Door/Window

Lock/Security

Thermostat







2.4GHz WLAN and Bluetooth





Home Appliance

### **Wearable Devices**



#### **Smart Watch**



Bluetooth
Chip Antenna 2.0x1.2mm





## Wireless Set-Top-Box & AP (Networking)



8010 2.4 GHz chip antenna



## **Antenna Tuning Service Procedure**

### 1. Customer: To provide PCB or mockup

Layout and size of the PCB and the mockup will strongly affect the radiation performance of the antenna.

### 2. Technical Service: To evaluate performance

Yageo would suggest a matching circuit and antenna position to make the antenna has the best radiation performance.

If the antenna performance was limited by the layout, Yageo would provide an improvement suggestion for customers' reference.