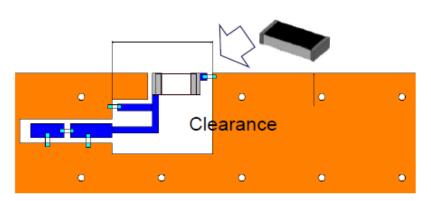

#### Feature

- SMD low process cost, instead of manual cost and mistake.
- Low Cost without customized expense.
- High Reliability embedded metallic radiation body, not expose in air.
- **High Performance** combine the system ground plane.
- Ultra Impact high K material and 3D structure.
- Standard instead of one type for one project, easy for stock control.
- Omni-directional
- Clearance needed

Clearance / PCB size / Position / Orientation / Environment

Performance report (radiation pattern / S11 or VSWR)