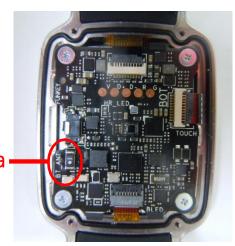

# AA Amega

#### Application

- WLAN/BT/Zigbee (2.4GHz)
- WLAN Dualband (2.4/5GHz)
- GPS/Glonass

#### Feature

- SMD low process cost, instead of manual cost and mistake.
- Low Cost without customized expense.
- High Reliability embedded metallic radiation body, not expose in air.
- **High Performance** combine the system ground plane.
- Ultra Impact high K material and 3D structure.
- Standard instead of one type for one project, easy for stock control.
- Omni-directional
- Clearance needed





## Monopole vs. PIFA









### **Smart Home (IOT)**









Smoke Detector





Door/Window

Lock/Security

Thermostat







2.4GHz WLAN and Bluetooth





Home Appliance

### **Wearable Devices**



#### **Smart Watch**



Bluetooth
Chip Antenna 2.0x1.2mm





## Wireless Set-Top-Box & AP (Networking)



8010 2.4 GHz chip antenna



## **Antenna Tuning Service Procedure**

### 1. Customer: To provide PCB or mockup

Layout and size of the PCB and the mockup will strongly affect the radiation performance of the antenna.

### 2. Technical Service: To evaluate performance

Yageo would suggest a matching circuit and antenna position to make the antenna has the best radiation performance.

If the antenna performance was limited by the layout, Yageo would provide an improvement suggestion for customers' reference.

Clearance / PCB size / Position / Orientation / Environment

Performance report (radiation pattern / S11 or VSWR)

### 3. Customer: To confirm the performance

Customers have to confirm the real performance in field test because there wi