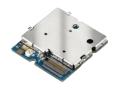

# AA Amega

#### Application

- WLAN/BT/Zigbee (2.4GHz)
- WLAN Dualband (2.4/5GHz)
- GPS/Glonass

#### Feature

- SMD low process cost, instead of manual cost and mistake.
- Low Cost without customized expense.
- High Reliability embedded metallic radiation body, not expose in air.
- **High Performance** combine the system ground plane.
- Ultra Impact high K material and 3D structure.
- Standard instead of one type for one project, easy for stock control.
- Omni-directional
- Clearance needed