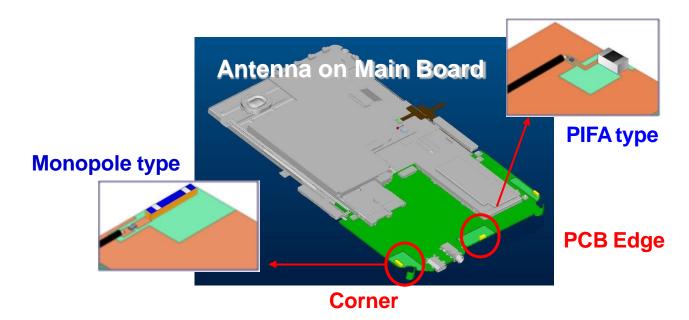

# AA Amega

#### Application

- WLAN/BT/Zigbee (2.4GHz)
- WLAN Dualband (2.4/5GHz)
- GPS/Glonass

#### Feature

- SMD low process cost, instead of manual cost and mistake.
- Low Cost without customized expense.
- High Reliability embedded metallic radiation body, not expose in air.
- **High Performance** combine the system ground plane.
- Ultra Impact high K material and 3D structure.
- Standard instead of one type for one project, easy for stock control.
- Omni-directional
- Clearance needed





## Monopole vs. PIFA









### **Smart Home (IOT)**









Smoke Detector





Door/Window

Lock/Security

Thermostat







2.4GHz WLAN and Bluetooth





Home Appliance

### **Wearable Devices**



#### **Smart Watch**



Bluetooth
Chip Antenna 2.0x1.2mm





## Wireless Set-Top-Box & AP (Networking)



8010 2.4 GHz chip antenna



## **Antenna Tuning Service Procedure**

### 1. Customer: To provide PCB or mockup

Layout and size of the PCB and the mockup will strongly affect the radiation performance of the antenna.

### 2. Technical Service: To evaluate performance

Yageo would suggest a matching circuit and antenna position to make the antenna has the best radiation performance.

If the antenna performance was limited by the layout, Yageo would provide an improvement suggestion for customers' reference.

Cl