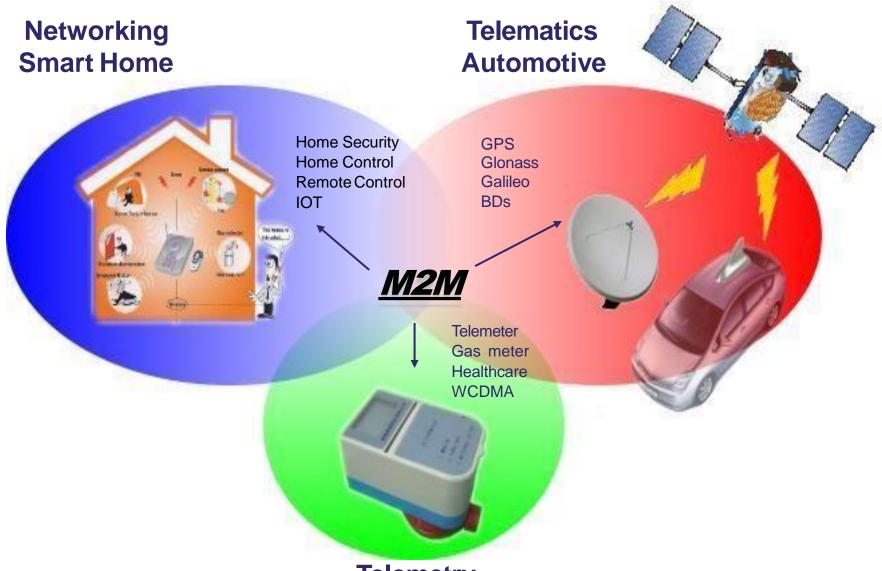

## **Smart Home (IOT)**

Motion Detector

Smoke Detector

Surveillance

Thermostat

2.4GHz WLAN and Bluetooth

Home Appliance

# AA Amega

Telemetry
Smart meter

Wireless Module Telematics/
Automotive

Telemetry/
Smart Meter

Industrial/ Medical/POS

Networking/ Smart Home

- WWAN
- Bluetooth
- Zigbee

- Navigation
- Vehicle Tracking

- e-meter
- Surveillance

- POS terminal
- Automation

- Set-top-box
- Wireless router