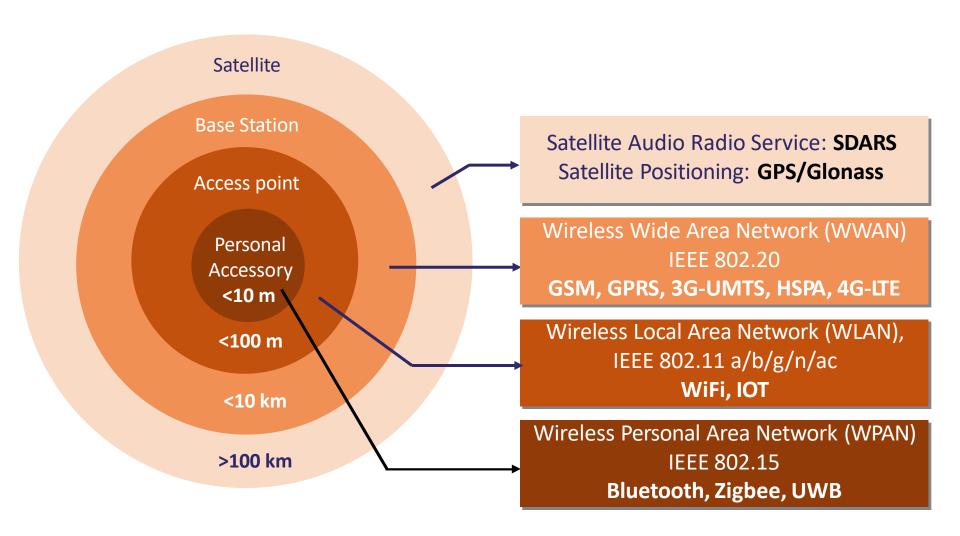

nna has the best radiation performance.

If the antenna performance was limited by the layout, Amega would provide an improvement suggestion for customers' reference.

Clearance / PCB size / Position / Orientation / Environment

Performance report (radiation pattern / S11 or VSWR)

## 3. Customer: To confirm the performance

Customers have to confirm the real performance in field test because there will be another effect after power-on the device.

# AA Amega



Telemetry
Smart meter





Wireless Module Telematics/
Automotive

Telemetry/
Smart Meter

Industrial/ Medical/POS

Networking/ Smart Home



- WWAN
- Bluetooth
- Zigbee



- Navigation
- Vehicle Tracking



- e-meter
- Surveillance



- POS terminal
- Automation



- Set-top-box
- Wireless router

### **Antenna Communication**