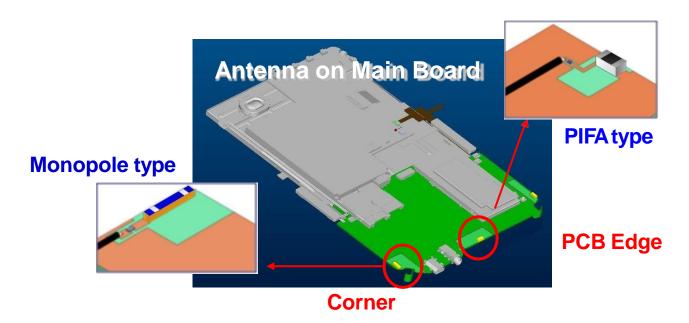

# **Chip Antennas**

# AA Amega

#### Application

- WLAN/BT/Zigbee (2.4GHz)
- WLAN Dualband (2.4/5GHz)
- GPS/Glonass

#### Feature

- SMD low process cost, instead of manual cost and mistake.
- Low Cost without customized expense.
- High Reliability embedded metallic radiation body, not expose in air.
- High Performance combine the system ground plane.
- Ultra Impact high K material and 3D structure.
- Standard instead of one type for one project, easy for stock control.
- Omni-directional
- Clearance needed







# Monopole vs. PIFA









## **Smart Home (IOT)**





Motion Detector



Smoke Detector



Surveillance



Thermostat



2.4GHz WLAN and Bluetooth











Home Appliance

## **Wearable Devices**



#### **Smart Watch**



Bluetooth Chip Antenna • 2.0x1.2mm





# Wireless Set-Top-Box & AP (Networking)



8010 2.4 GHz chip antenna



# **Antenna Tuning Service Procedure**

#### 1. Customer: To provide PCB or mockup

Layout and size of the PCB and the mockup will strongly affect the radiation performance of the antenna.

### 2. Technical Service: To evaluate performance

Amega would suggest a matching circuit and antenna position to make the antenna has the best radiation performance.

If the antenna performance was limited by the layout, Amega would provide an improvement suggestion for customers' reference.