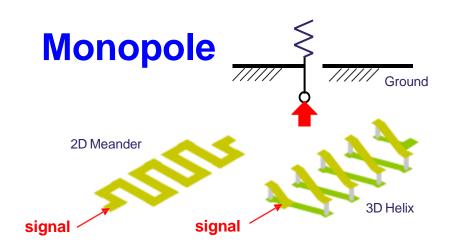

# **Chip Antennas**

# AA Amega

#### Application

- WLAN/BT/Zigbee (2.4GHz)
- WLAN Dualband (2.4/5GHz)
- GPS/Glonass

#### Feature

- SMD low process cost, instead of manual cost and mistake.
- Low Cost without customized expense.
- High Reliability embedded metallic radiation body, not expose in air.
- High Performance combine the system ground plane.
- Ultra Impact high K material and 3D structure.
- Standard instead of one type for one project, easy for stock control.
- Omni-directional
- Clearance needed







# Monopole vs. PIFA









## **Smart Home (IOT)**





Motion Detector



Smoke Detector



Surveillance



Thermostat



2.4GHz WLAN and Bluetooth











Home Appliance

## **Wearable Devices**



#### **Smart Watch**



Bluetooth Chip Antenna • 2.0x1.2mm





# Wireless Set-Top-Box & AP (Networking)



8010 2.4 GHz chip antenna



# **Antenna Tuning Service Procedure**

#### 1. Customer: To provide PCB or mockup

Layout and size of the PCB and the mockup will strongly affect the radiation performance of the antenna.

### 2. Technical Service: To evaluate performance

Amega would suggest a matching circuit and antenna position to make the antenna has the best radiation performance.

If the antenna performance was limited by the layout, Amega would provide an improvement suggestion for customers' referenc