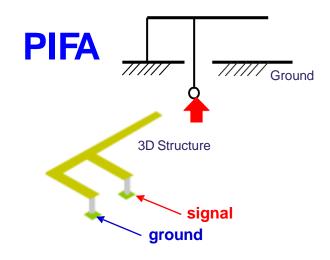

# **Chip Antennas**

# AA Amega

#### Application

- WLAN/BT/Zigbee (2.4GHz)
- WLAN Dualband (2.4/5GHz)
- GPS/Glonass

#### Feature

- SMD low process cost, instead of manual cost and mistake.
- Low Cost without customized expense.
- High Reliability embedded metallic radiation body, not expose in air.
- High Performance combine the system ground plane.
- Ultra Impact high K material and 3D structure.
- Standard instead of one type for one project, easy for stock control.
- Omni-directional
- Clearance needed







# Monopole vs. PIFA









## **Smart Home (IOT)**





Motion Detector



Smoke Detector



Surveillance



Thermostat



2.4GHz WLAN and Bluetooth











Home Appliance

## **Wearable Devices**



#### **Smart Watch**



Bluetooth Chip Antenna • 2.0x1.2mm





# Wireless Set-Top-Box & AP (Networking)



8010 2.4 GHz chip antenna



# **Antenna Tuning Service Procedure**

#### 1. Customer: To provide PCB or mockup

Layout and size of the PCB and the mockup will strongly affect the radiation performance of the antenna.

### 2. Technical Service: To evaluate performance

Amega would suggest a matching circuit and antenna position to make the antenna has the best radiation performance.

If the antenna performance was limited by the layout, Amega would provide an improvement suggestion for customers' reference.