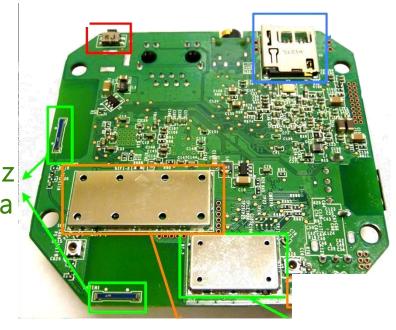

#### Application

- WLAN/BT/Zigbee (2.4GHz)
- WLAN Dualband (2.4/5GHz)
- GPS/Glonass

#### Feature

- SMD low process cost, instead of manual cost and mistake.
- Low Cost without customized expense.
- High Reliability embedded metallic radiation body, not expose in air.
- High Performance combine the system ground plane.
- Ultra Impact high K material and 3D structure.
- Standard instead of one type for one project, easy for stock control.
- Omni-directional
- Clearance needed







# Monopole vs. PIFA









## **Smart Home (IOT)**





Motion Detector



Smoke Detector



Surveillance



Thermostat



2.4GHz WLAN and Bluetooth











Home Appliance

## **Wearable Devices**



#### **Smart Watch**



Bluetooth Chip Antenna • 2.0x1.2mm





# Wireless Set-Top-Box & AP (Networking)



8010 2.4 GHz chip antenna



# **Antenna Tuning Service Procedure**

#### 1. Customer: To provide PCB or mockup

Layout and size of the PCB and the mockup will strongly affect the radiation performance of the antenna.

### 2. Technical Service: To evaluate performance

Amega would suggest a matching circuit and antenna position to make the antenna has the best radiation performance.

If the antenna performance was limited by the layout, Amega would provide an improvement suggestion for customers' reference.

Clearance / PCB size / Position / Orientation / Environment

Performance report (radiation pattern / S11 or VSWR)

## 3. Customer: To confirm the performance

Customers have to confirm the real performance in field test because there will be another effect after power-on the device.