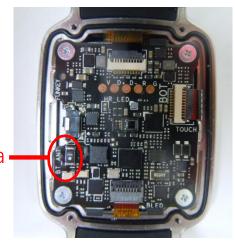

## **Wearable Devices**

#### **Smart Watch**

Bluetooth Chip Antenna • 2.0x1.2mm