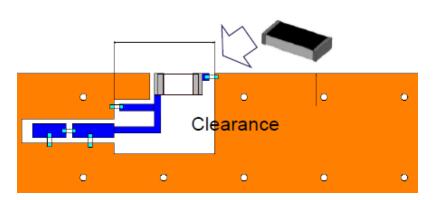

#### Feature

- SMD low process cost, instead of manual cost and mistake.
- Low Cost without customized expense.
- High Reliability embedded metallic radiation body, not expose in air.
- High Performance combine the system ground plane.
- Ultra Impact high K material and 3D structure.
- Standard instead of one type for one project, easy for stock control.
- Omni-directional
- Clearance needed

Clearance / PCB size / Position / Orientation / Environment

Performance report (radiation pattern / S11 or VSWR)